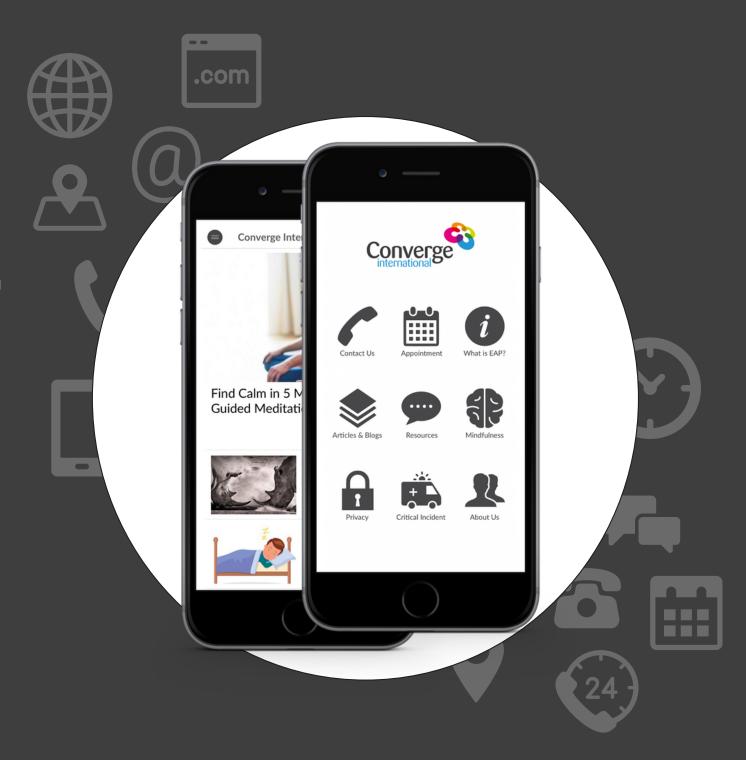

## Your mobile solution for on the go EAP support

EAP Connect by Converge International provides access to information, support, and practical solutions for issues that impact your work, health, and life — directly on your mobile device.

## EAP Connect provides you with:

- Information about Converge International's holistic EAP programs
- Easy click to call or email contact functionality
- Facility to make, change or cancel appointments
- Emergency and mental health resources contacts
- Tips and articles